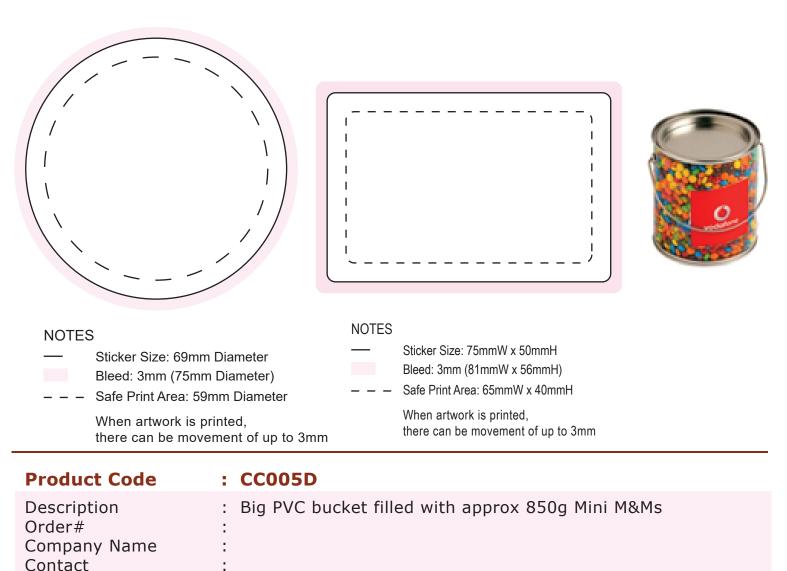

: Delivered to

75mmW x 50mmH (Body), 69mm diameter (Lid)

Customer must provide PMS Colour print guide

| I HAVE CHECKED THIS ARTWORK & AUTHORISE THIS ORDER TO PROCEED |   |                 |
|---------------------------------------------------------------|---|-----------------|
| Name                                                          | : | Office Use Only |
| Company                                                       | : | Proof # : 1     |
| Date                                                          | : | Date :          |
| Signature                                                     | : | Job No :        |
| - <b>J</b>                                                    |   | File :          |